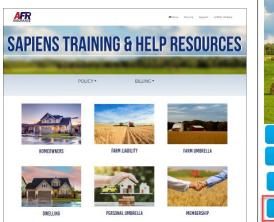

## **HELP & TRAINING DOCS**

Help is always available when you know where to look.

The **Training Docs** button, found on the right-hand side of the **PolicyPro** Home Page, provides you access to an online library of **Sapiens Training & Help Resources**, broken down by line of business.

You can also access the Sapiens Help & Training Resources directly by going to <a href="https://sapienshelp.afrmic.com">https://sapienshelp.afrmic.com</a>.