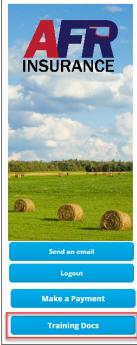

## **HELP & TRAINING DOCS**

Help is always available when you know where to look.

The **Training Docs** button, found on the right-hand side of the **PolicyPro** Home Page, provides you access to an online library of **Sapiens Training & Help Resources**, broken down by line of business.