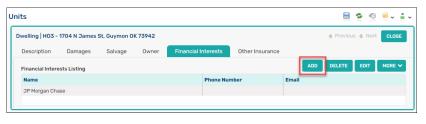

### FINANCIAL INTERESTS

A Mortgage Company is an example of something you may find listed on the Financial Interest screen.

Click **ADD** if you need to add a Financial Interest to a claim file.

### **OTHER INSURANCE**

Also, you can click **ADD** to add an Other Insurance policy that is relevant to the claim, including:

- Insurance Company Name
- Policy Number
- Claim Number
- Contact Information