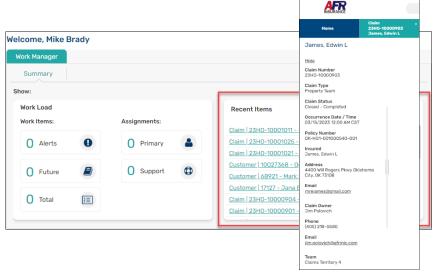

## **RECENT ITEMS**

From the ClaimsPro Home Page, you will see the Recent Items list, which provides you access to your recently filed claims.

When you click on a hyperlink from the **Recent Items** list, you will find the basic claim information and the contact information for the assigned **Adjuster**.

Your claims adjuster is the best person to contact if you, or your customer, has questions regarding their claim. If you are unable to contact the assigned claim adjuster, or have additional questions related to a claim, please contact the **AFR Insurance Claims Customer Service** line.